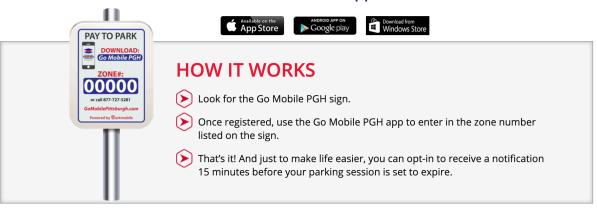

#### **General Information:**

- Parking is available at street meters and at metered neighborhood lots
- Can pay at either using credit card, coins, or the Go Mobile PGH App
- See next page for instructions to download app

### How to Pay with the GO MOBILE PGH App

Go Mobile PGH

Parking Zone Number

Clear Recent Zones

Tap to Enter

★ Favorite Zones

Zone 4302

Confirm your information, including Location, License Plate#, time, and cost

A ticker will show up counting down your time remaining, & in some locations, you may extend your session remotely

Option to receive expiration alerts 15 minutes prior to your parking expiring

Once you've registered, enter in Zone# located on stickers & signs on the meters