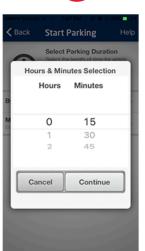

# Option 2: Park at any street meter

Street meters are available on most streets near the clinic

Can pay for up to 2 hours of parking; can be reloaded every 2 hours at the meter or on the parking app

A ticker will show up counting down your time remaining, & in some locations, you may extend your session remotely

Option to receive expiration alerts 15 minutes prior to your parking expiring

Once you've registered, enter in Zone# located on stickers & signs on the meters