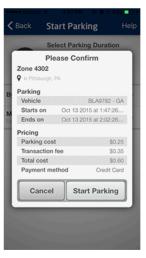

### How to Pay with the GO MOBILE PGH App

Go Mobile PGH

Parking Zone Number

Clear Recent Zones

Tap to Enter

★ Favorite Zones

Zone 4302

Confirm your information, including Location, License Plate#, time, and cost