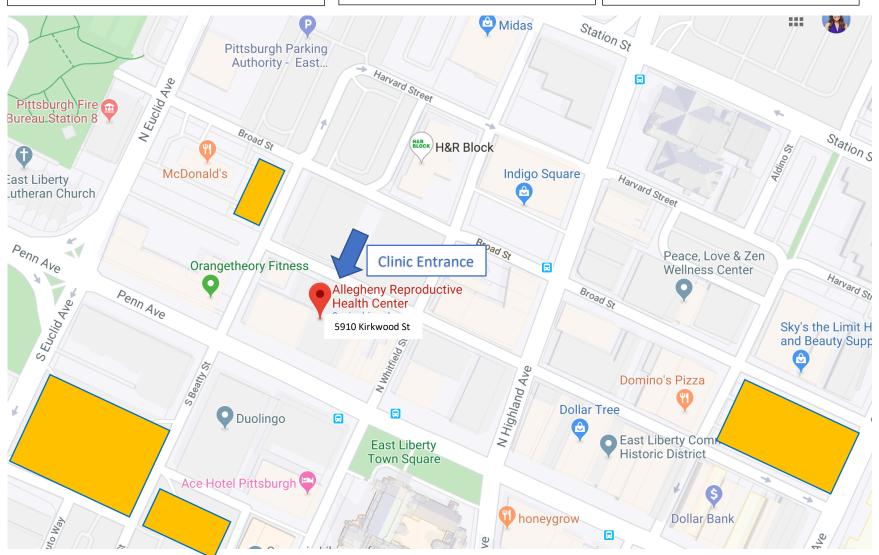

### **Parking at Allegheny Reproductive Health Center**

## Option 1: Park at a Metered Neighborhood Lot

Neighborhood metered lots are indicated on the map below as yellow boxes

Can pay for up to 12 hours of parking

# Option 2: Park at any street meter

Street meters are available on most streets near the clinic

Can pay for up to 2 hours of parking; can be reloaded every 2 hours at the meter or on the parking app