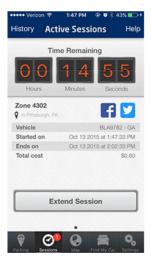

A ticker will show up counting down your time remaining, & in some locations, you may extend your session remotely

Option to receive expiration alerts 15 minutes prior to your parking expiring

Once you've registered, enter in Zone# located on stickers & signs on the meters