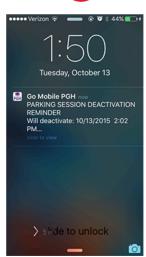

A ticker will show up counting down your time remaining, & in some locations, you may extend your session remotely

Option to receive expiration alerts 15 minutes prior to your parking expiring

Once you've registered, enter in Zone# located on stickers & signs on the meters